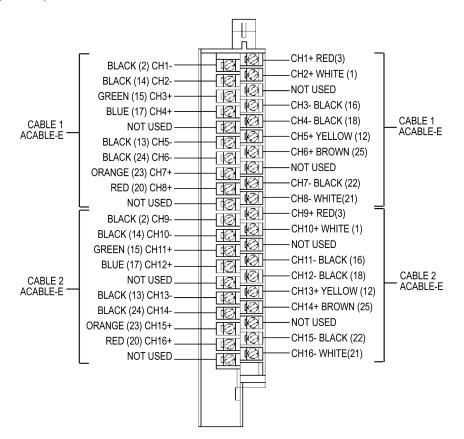

Refer to *figures 1 & 2* for wiring details.

Note1: The terminal blocks that accompany the 1492 Pre-Wired cables are not used, a single AB 40 terminal wiring arm is all that is required.

Note2: In Differential mode, there will be two twisted pairs that will not be wired to the IFE32 terminal block.

Phone: (425) 746-9481

Web Site: www.spectrumcontrols.com

Fax: (425) 641-9473

Figure 2(Differential)